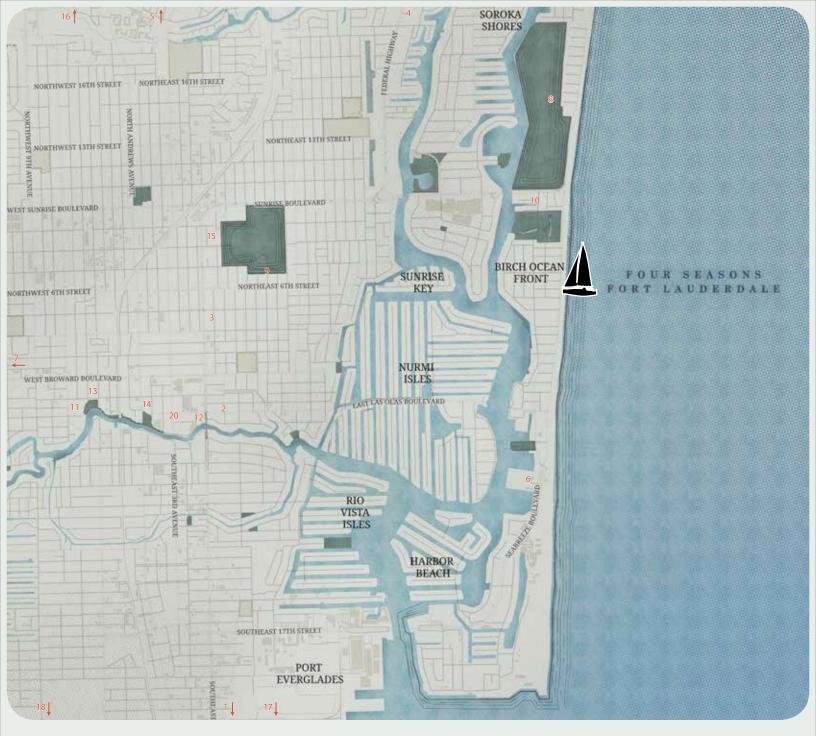

## Points of Interest

1 AVENTURA MALL 10 BONNET HOUSE MUSEUM & GARDENS BOUTIQUE 2 LAS OLAS BOULEVARD SHOPS 11 BROWARD CENTER FOR THE PERFORMING ARTS 12 HISTORIC STRANAHAN HOUSE MUSEUM CULTURE 3 THE FRESH MARKET 13 MUSEUM OF DISCOVERY AND SCIENCE **EPICUREAN** 4 WHOLE FOODS 14 NSU ART MUSEUM FORT LAUDERDALE 15 PARKER PLAYHOUSE 5 ADIOS GOLF CLUB 6 BAHIA MAR YACHTING CENTER 16 FORT LAUDERDALE EXECUTIVE AIRPORT (FXE) RECREATION 7 FORT LAUDERDALE COUNTRY CLUB 17 FORT LAUDERDALE-HOLLYWOOD ACCESS 8 HUGH TAYLOR BIRCH STATE PARK INTERNATIONAL AIRPORT (FLL) 9 JIMMY EVERT TENNIS CENTER 18 MIAMI OPA-LOCKA EXECUTIVE AIRPORT (OPF)