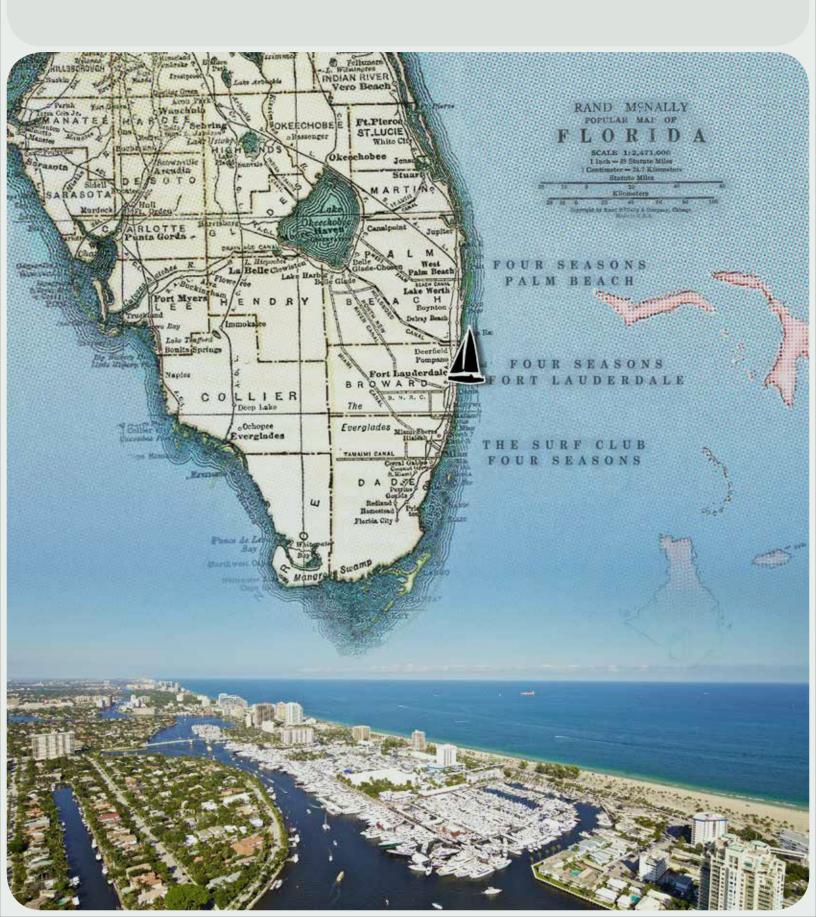

## FORT LAUDERDALE

YACHTING CAPITAL OF THE WORLD





## Points of Interest

1 AVENTURA MALL 10 BONNET HOUSE MUSEUM & GARDENS BOUTIQUE 2 LAS OLAS BOULEVARD SHOPS 11 BROWARD CENTER FOR THE PERFORMING ARTS 12 HISTORIC STRANAHAN HOUSE MUSEUM CULTURE 3 THE FRESH MARKET 13 MUSEUM OF DISCOVERY AND SCIENCE **EPICUREAN** 4 WHOLE FOODS 14 NSU ART MUSEUM FORT LAUDERDALE 15 PARKER PLAYHOUSE 5 ADIOS GOLF CLUB 6 BAHIA MAR YACHTING CENTER 16 FORT LAUDERDALE EXECUTIVE AIRPORT (FXE) RECREATION 7 FORT LAUDERDALE COUNTRY CLUB 17 FORT LAUDERDALE-HOLLYWOOD ACCESS 8 HUGH TAYLOR BIRCH STATE PARK INTERNATIONAL AIRPORT (FLL) 9 JIMMY EVERT TENNIS CENTER 18 MIAMI OPA-LOCKA EXECUTIVE AIRPORT (OPF)



Oral representation cannot be relied upon as correctly stating the representations of the Developer. For correct representation, make reference to the documents requir